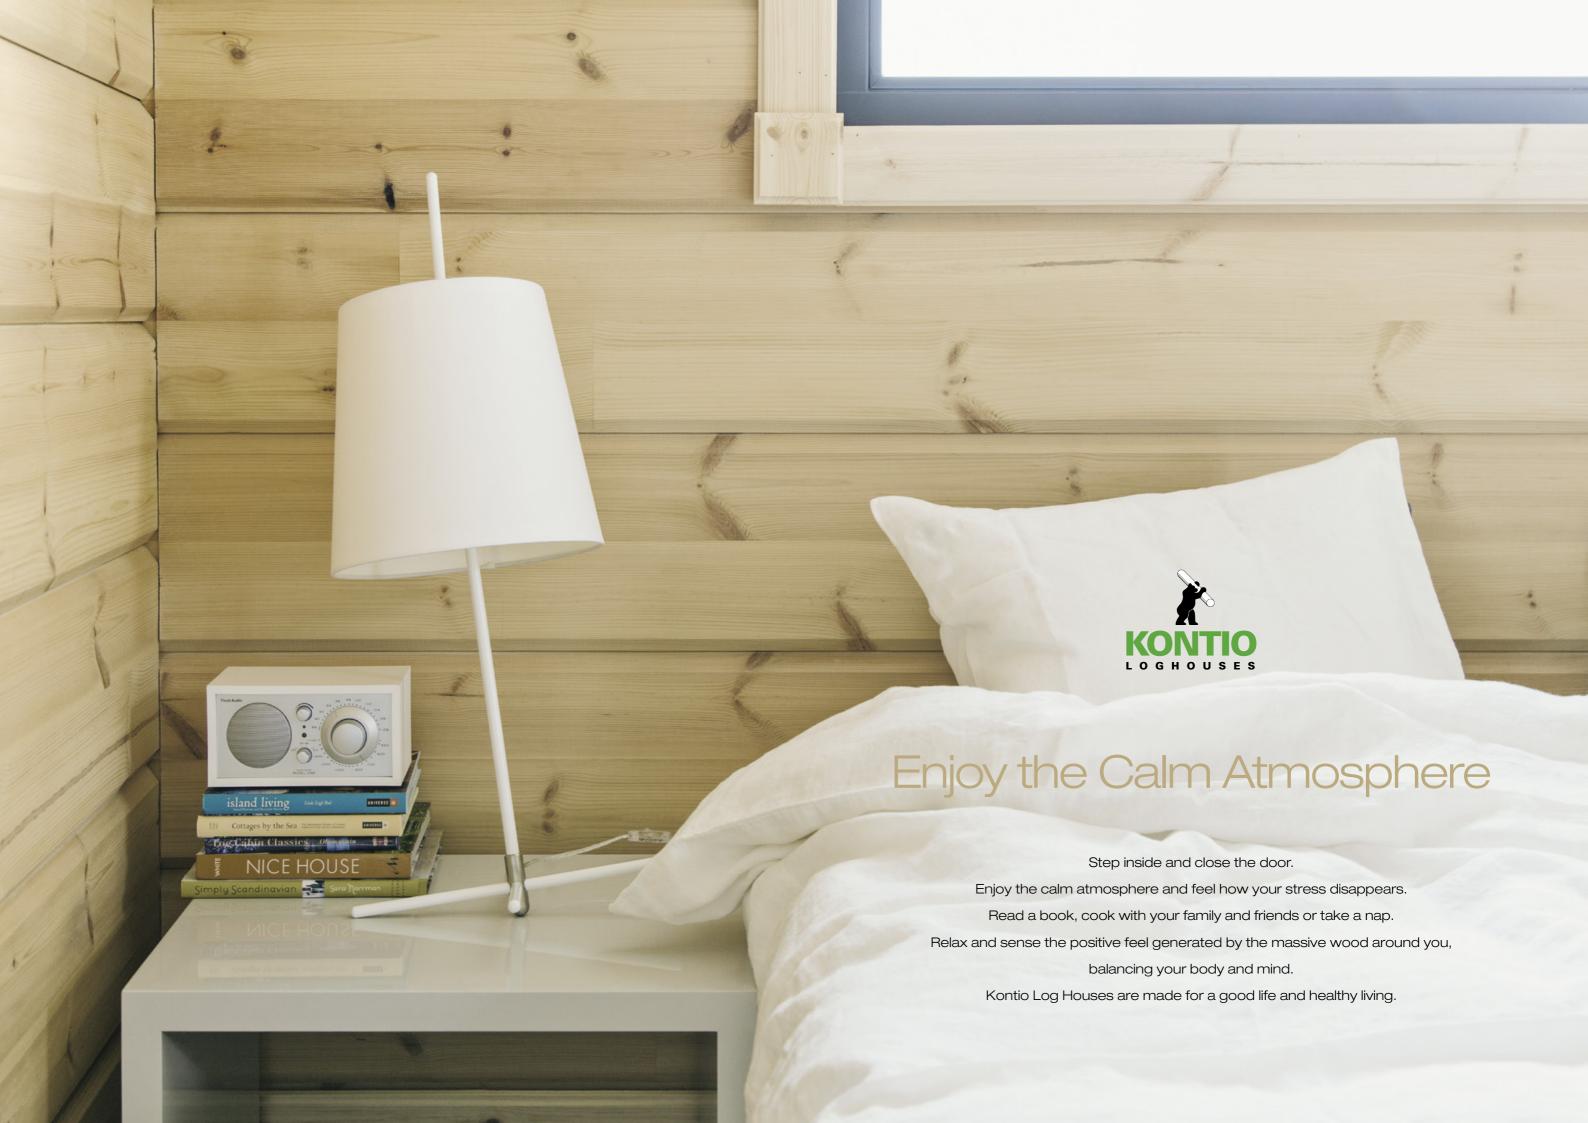

# Kontio Healthy Living<sup>TM</sup>

Arctic Pine felled from clean natural forests of Northern Finland is the basis of Kontio Healthy Living. Arctic Pine grows slowly because of the long winter, thus having more time to form a dense core of durable heartwood making it stronger material. Wood material balances indoor air by absorbing excessive moisture and releasing it back when needed in order to maintain the optimal humidity content for human health. The breathing structure of Arctic Pine provides an excellent indoor air quality helping you to breathe easier, sleep and feel better. Similarly room temperature is naturally balanced to a comfortable level of healthy living. In addition to physical well-being massive wood material also boosts concentration, learning and creativity. International research shows that wood lowers the heartbeat and blood pressure rates, thus having a calming and stress-relieving effect LOGHOUSES Wood has a positive effect on human mind and body, in other words - Health.