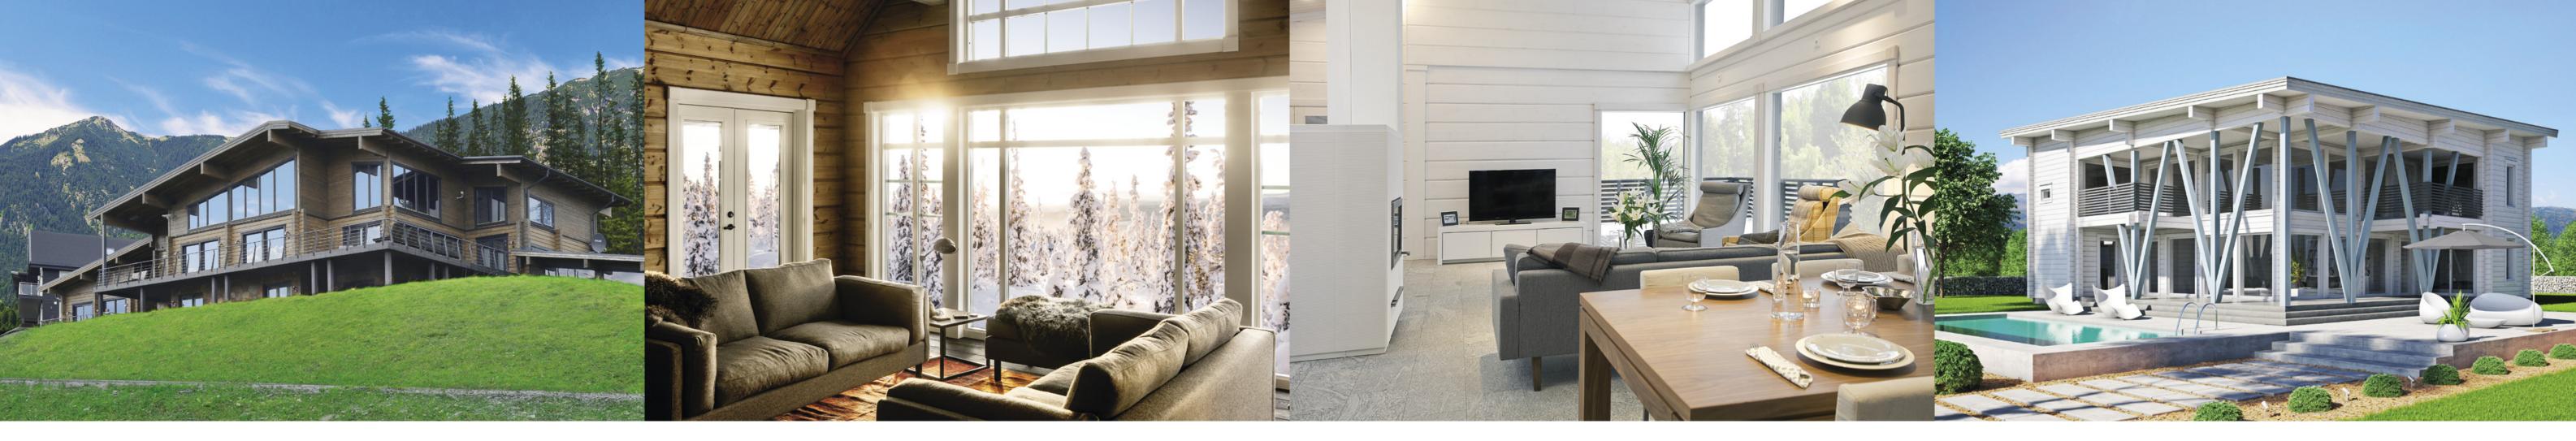

# Kontio Architecture and Design

Visual integrity of interior space and a carefully considered outer appearance are essential parts of the whole. Elegant, inimitable architecture, seeking inspiration from nature and the vast potential of the material, is the cornerstone of each unique Kontio building. Kontio creates ageless architecture that turns into classics, offering everything from cosy and warm family spaces to luxurious interiors abundant with details or to elegant epitomes of Scandinavian simplicity and purity. Kontio has an extensive line of ready-designed house models. Co-operation with architects around the world offers fresh perspectives and new approaches on how to make use of Arctic Pine in the best possible way. Unique buildings created by talented architects and realised through world-class Kontio know-how are the masterpieces of timeless design.

### Kontio Log Houses from Finland Since 1973

Kontio is the world's biggest log house manufacturer.

During the past 40 years over 40,000 log buildings have been manufactured in our modern factory for various purposes. Up to 15 truckloads of freshly felled Arctic Pine logs are brought to the Kontio factory each day. We operate globally and deliver approximately 2,000 buildings annually to more than 30 countries.

The most significant export shipments go to France, Russia and Japan.

Kontio has a network of certified dealers around the world. They are the experts of log construction, who provide needed services and stand by the customer's side during the entire building project. Kontio delivers anything from single-family detached houses and holiday homes to entire villages, schools and complex churches.