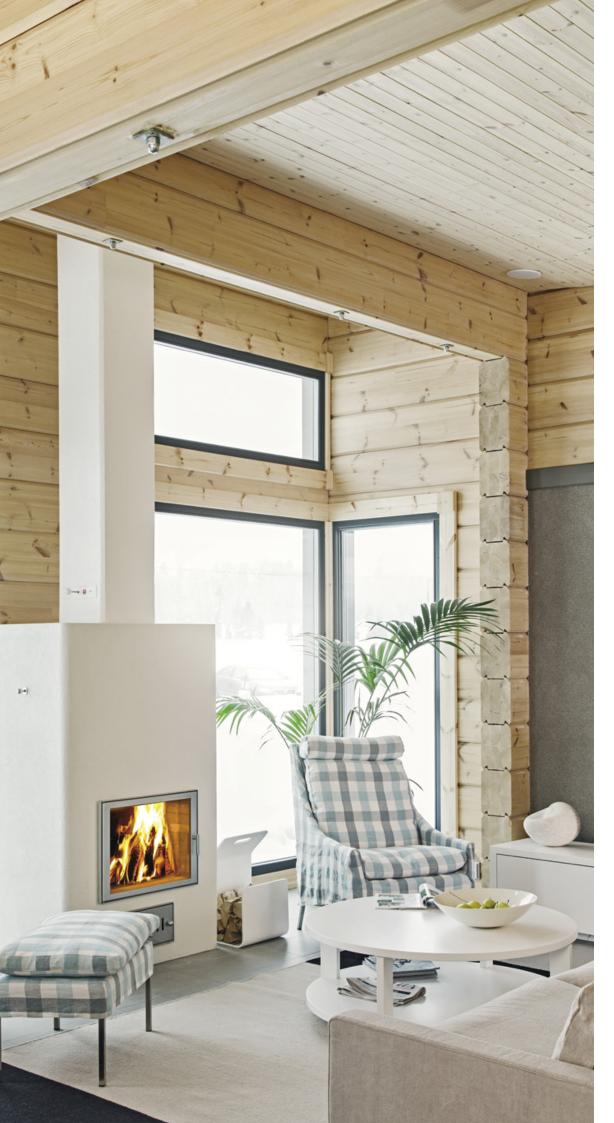

# Kontio Healthy Living<sup>TM</sup>

Arctic Pine felled from clean natural forests of Northern Finland is the basis of Kontio Healthy Living. Arctic Pine grows slowly because of the long winter, thus having more time to form a dense core of durable heartwood making it stronger material. Wood material balances indoor air by absorbing excessive moisture and releasing it back when needed in order to maintain the optimal humidity content for human health. The breathing structure of Arctic Pine provides an excellent indoor air quality helping you to breathe easier, sleep and feel better. Similarly room temperature is naturally balanced to a comfortable level of healthy living. In addition to physical well-being massive wood material also boosts concentration, learning and creativity. International research shows that wood lowers the heartbeat and blood pressure rates, thus having a calming and stress-relieving effect LOGHOUSES Wood has a positive effect on human mind and body, in other words - Health.

# Kontio Architecture and Design

Visual integrity of interior space and a carefully considered outer appearance are essential parts of the whole. Elegant, inimitable architecture, seeking inspiration from nature and the vast potential of the material, is the cornerstone of each unique Kontio building. Kontio creates ageless architecture that turns into classics, offering everything from cosy and warm family spaces to luxurious interiors abundant with details or to elegant epitomes of Scandinavian simplicity and purity. Kontio has an extensive line of ready-designed house models. Co-operation with architects around the world offers fresh perspectives and new approaches on how to make use of Arctic Pine in the best possible way. Unique buildings created by talented architects and realised through world-class Kontio know-how are the masterpieces of timeless design.