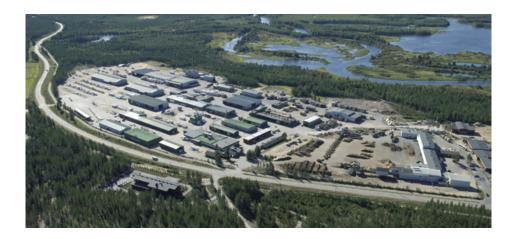

### Kontio Log Houses from Finland Since 1973

Kontio is the world's biggest log house manufacturer.

During the past 40 years over 40,000 log buildings have been manufactured in our modern factory for various purposes. Up to 15 truckloads of freshly felled Arctic Pine logs are brought to the Kontio factory each day. We operate globally and deliver approximately 2,000 buildings annually to more than 30 countries.